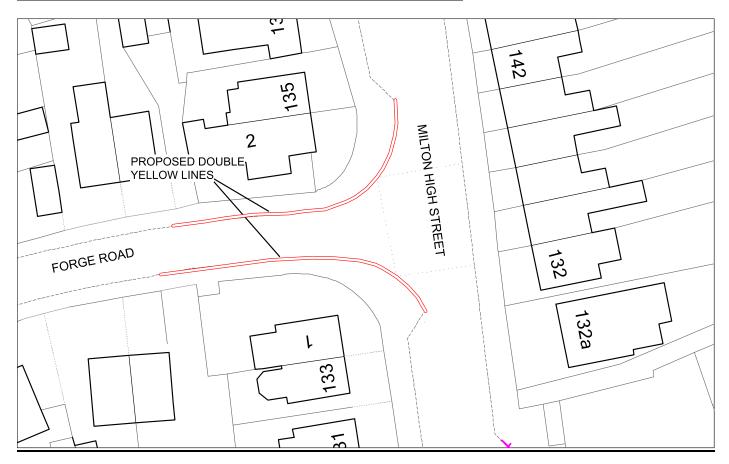

## Proposed Double Yellow Lines Forge Road/Milton High Street, Milton Regis

We have received a request from the Local and County Councillors for two sections of double yellow lines to be installed in the vicinity of the junction of Forge Road and Milton High Street in Milton Regis. Problems have been reported with vehicles parking close to the junction and in the entrance of Forge Road.

A plan of the proposed parking restrictions, to be funded through the County Members Highway Grant, can be found overleaf. We would be most grateful to receive your views as to whether you support or object to the proposals, and the responses received will be reported to the Swale Joint Transportation Board to consider at their next meeting. Please note that direct, individual responses will not be sent out in response to each questionnaire. At the end of the consultation a report on feedback will be compiled and this will be available on request.

## Plan of Proposed Double Yellow Lines (New Lining in Red)

**ADDRESS LINE 1** 

**ADDRESS LINE 2** 

**ADDRESS LINE 3** 

**ADDRESS LINE 4** 

**ADDRESS LINE 5**